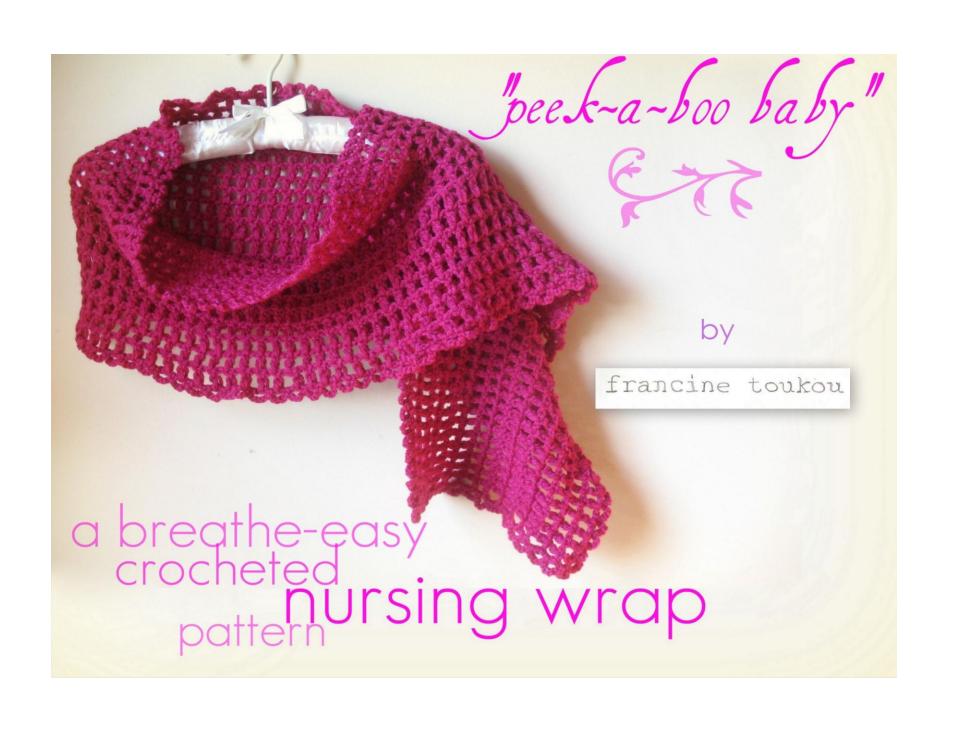

The "Peek-a-Boo Baby" Nursing Wrap, can be made from any combination of yarns and colors that you would like as long as the yarn is medium or worsted weight.